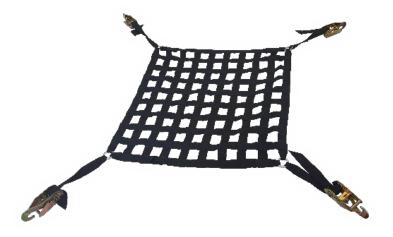

## <u>Side Wall Cargo Net – Black</u>

Working Load: 300 lbs. / 136kg

Dimensions: 37.7" x 37.7"

95.8cm x 95.8cm

Part Number: 85071-001