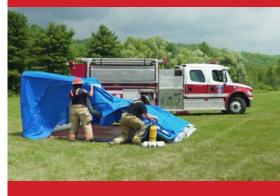

## **PRODUCT INFO & SPECS**

Tulmar's inflatable shelter system was developed to meet the requirements of emergency responders who required rapidly deployable shelters. The modular design allows canopies, end walls and floors to be easily detached for repair or replacement. Interconnect panels are available to join multiple shelters for custom configurations. Can be erected in less than five minutes—simply unpack from valise and inflate.