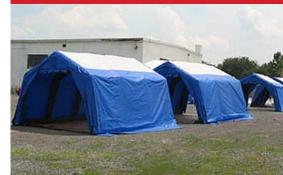

- Exterior D-rings to allow for additional tie downs if required
- Modular (can connect to other Tulmar shelters)
- 10. Valise
- 11. Designed for harsh winters
- 12. Side wall windows (additional)
- 13. Customized stenciled lettering (additional)
- 14. Customized silkscreen (additional)
- 15. Heating unit (additional)