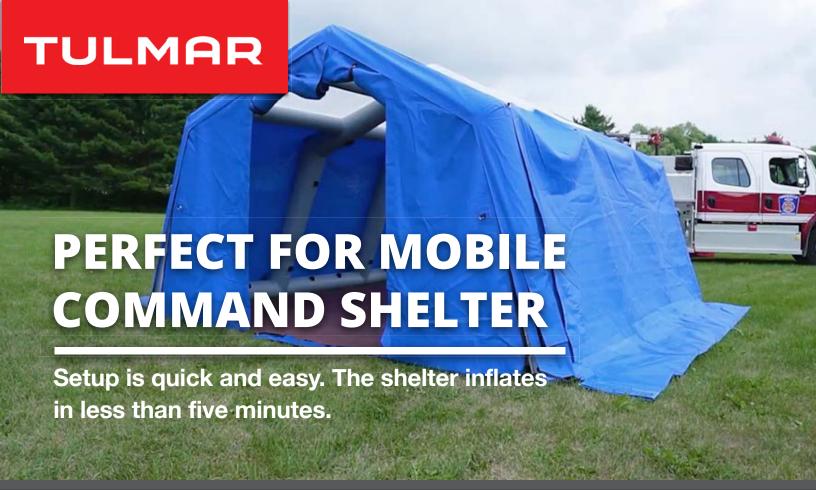

## **PRODUCT INFO & SPECS**

Tulmar's inflatable shelter system was developed to meet the requirements of emergency responders who required rapidly deployable shelters. The modular design allows canopies, end walls and floors to be easily detached for repair or replacement. Interconnect panels are available to join multiple shelters for custom configurations. Can be erected in less than five minutes—simply unpack from valise and inflate.