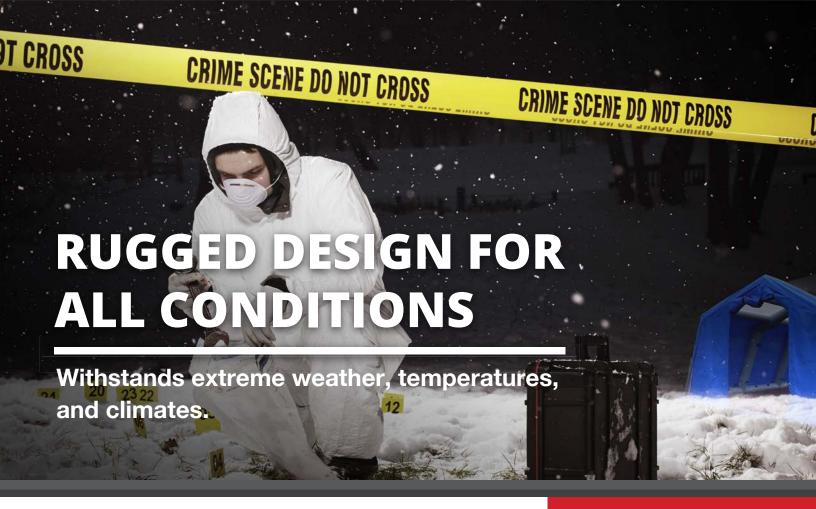

Material is rated to operate from -30C - 60C to -22F -140F

The exposed parts of the Tulmar shelter are constructed with anti-fungus, anti-mildew, antibacterial and antimicrobial treatments.

The interior structure is made with anti-mildew and anti-fungal material.

The versatility of TULMAR's inflatable shelter makes it suitable for a variety of industries and uses.

TULMAR shelters are currently being sold to aid with:

**Pandemics** 

Natural Disasters

Crime Scenes

Recovery **Efforts** 