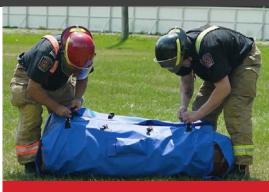

## **PRODUCT INFO & SPECS**

Tulmar's inflatable shelter system was developed to meet the requirements of emergency responders who required rapidly deployable shelters. The modular design allows canopies, end walls and floors to be easily detached for repair or replacement. Interconnect panels are available to join multiple shelters for custom configurations. Can be erected in less than five minutes—simply unpack from valise and inflate.