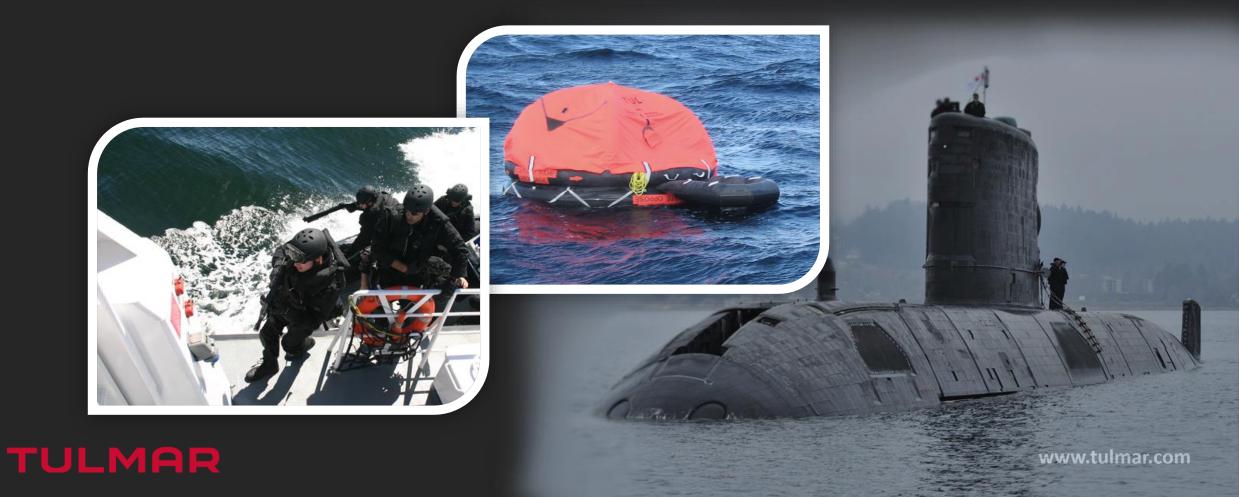

### **Maritime Systems**

### Tactical Life Preservers, Life Rafts & Survival Equipment