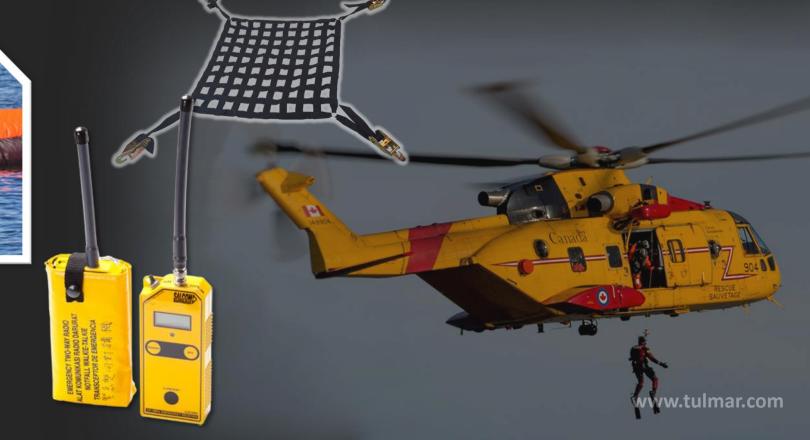

### **Maritime Systems**

### Tactical Life Preservers, Life Rafts & Survival Equipment