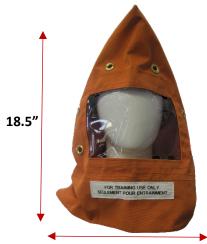

**Appearance** Triangular, sturdy textile exterior ending at the shoulder-line **Weight** 4.13lbs (1874g) / O<sup>2</sup> Igniter simulator 3.3lbs (1493g)

18.5" x 15" x 15" (11.75" hood + 3.25" Igniter simulator)