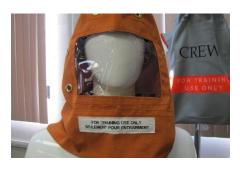

## P/N 6444-105

Our Training Protective Breathing Equipment (PBE) feels and operates like the real thing. The training PBE comes complete with a simulated ignition candle, rear actuation pin, head band and weighted dummy O<sup>2</sup> generator. The hood is similar shape, colour and weight to the Original Equipment Manufacturer (OEM) PBE.

Pull-pins (p/n 6416-208)

Accessories Re-usable charcoal pouch (p/n 6444-104) – Re-usable storage

box (p/n 6444-106)

Front sewn on Label "For training use only / Seulement pour

Entrainement"