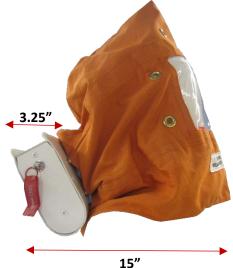

**Appearance** Triangular, sturdy textile exterior ending at the shoulder-line **Weight** 4.13lbs (1874g) / O<sup>2</sup> Igniter simulator 3.3lbs (1493g)

18.5" x 15" x 15" (11.75" hood + 3.25" Igniter simulator)