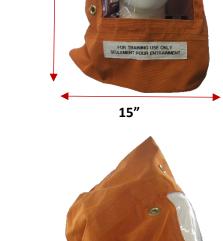

**Appearance** Triangular, sturdy textile exterior ending at the shoulder-line **Weight** 4.13lbs (1874g) / O<sup>2</sup> Igniter simulator 3.3lbs (1493g)

18.5" x 15" x 15" (11.75" hood + 3.25" Igniter simulator)