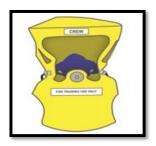

### PROTECTIVE BREATHING TRAINING EQUIPMENT (PBE)

Training PBE's allow crew members to practice donning of a PBE during a cabin emergency situation for head and respiratory protection. Tulmar manufactures training hoods that feel and operate like the actual PBE. Available with latex or non-latex neck seal.

## TRAINING MODELS AVAILABLE

Essex Approved Style PBE

Type 1 - Drager

Type 3 - Scott-Avox-Zodiac