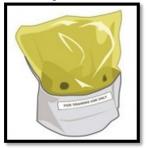

### PROTECTIVE BREATHING TRAINING EQUIPMENT (PBE)

Training PBE's allow crew members to practice donning of a PBE during a cabin emergency situation for head and respiratory protection. Tulmar manufactures training hoods that feel and operate like the actual PBE. Available with latex or non-latex neck seal.

## TRAINING MODELS AVAILABLE

Essex Approved Style PBE

Type 1 - Drager

Type 3 - Scott-Avox-Zodiac