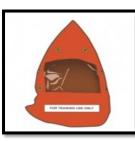

### PROTECTIVE BREATHING TRAINING EQUIPMENT (PBE)

Training PBE's allow crew members to practice donning of a PBE during a cabin emergency situation for head and respiratory protection. Tulmar manufactures training hoods that feel and operate like the actual PBE. Available with latex or non-latex neck seal.

## TRAINING MODELS AVAILABLE

Essex Approved Style PBE

Type 1 - Drager

Type 3 - Scott-Avox-Zodiac