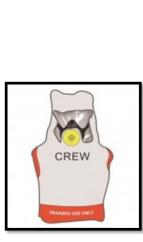

### PROTECTIVE BREATHING TRAINING EQUIPMENT (PBE)

Training PBE's allow crew members to practice donning of a PBE during a cabin emergency situation for head and respiratory protection. Tulmar manufactures training hoods that feel and operate like the actual PBE. Available with latex or non-latex neck seal.

## TRAINING MODELS AVAILABLE

Essex Approved Style PBE

Type 1 - Drager

Type 3 - Scott-Avox-Zodiac