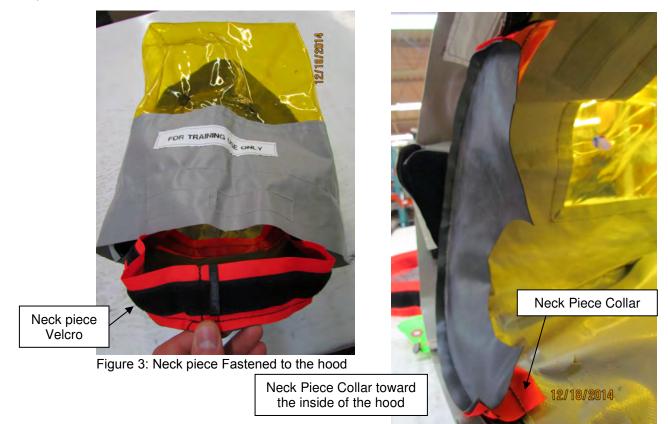

# TULMAR

When mating the neck piece's loop fastener with the PBE hood's hook fastener, carefully align the two fastener strips and press firmly together to ensure a strong attachment.

Neck piece is fastened to the hood's hook fastener with the collar pointing toward the inside of the PBE hood.

Figure 2: 6485-001 PBE Assembly

Pictures below presents a closer view of how to install the neck piece. Figure 4 below shows a neck piece cut in half and fastened to the hood.