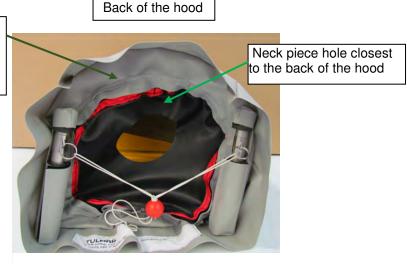

## **ACTION:**

The neck piece collar mates with the hook fastener band located inside the hood. The neck piece collar is positioned toward the inside of the PBE hood with the hole for the head located closest to the back of the hood.

Figure 2: 6485-001 PBE Assembly

Pictures below presents a closer view of how to install the neck piece. Figure 4 below shows a neck piece cut in half and fastened to the hood.