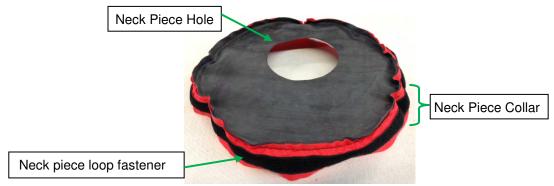

## **ACTION:**

The neck piece collar mates with the hook fastener band located inside the hood. The neck piece collar is positioned toward the inside of the PBE hood with the hole for the head located closest to the back of the hood.

Figure 1: Neck piece

December 15, 2014 TSB Number: TSB-14-008 Page 1 of 2