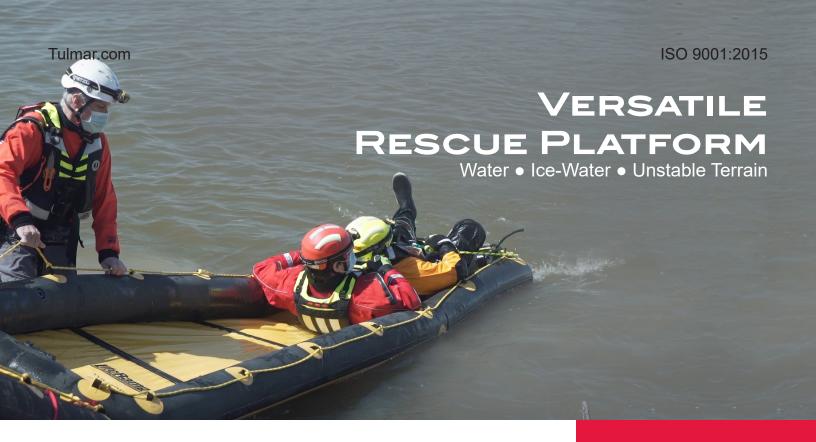

## FEATURES

- High-performance, rugged material Rugged material allows for variety of deployment methods
- Rigid and stable platform to ensure rapid evacuation of multiple victims
- Rapid inflation with air from a SCBA tank (tank not included)
- Multiple attachment points
- LifeRamp systems can be tethered together to extend reach
- · Compact storage system to fit land or marine vehicles
- Available in 5 sizes to meet your operational requirements (10, 15, 30, 50 & 80 ft)

## STANDARD COMPONENTS

- Full wrap-around grab lines
- Stainless steel D-rings for towing
- Pivot lines
- Emergency repair kit
- Socket tool for removal of air check valve
- Carrying valise

## CONTACT

TULMAR Safety Systems Inc.

1123 Cameron St., Hawkesbury, ON Canada, K6A 2B8

Contact: +1 613.632.1282 OR

Email: l